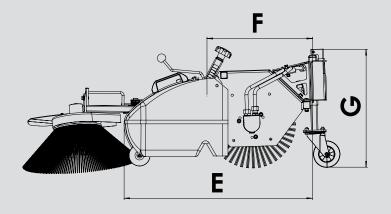

| Sweepers                                              |                    |                    |
|-------------------------------------------------------|--------------------|--------------------|
| Measurements                                          | FKM 12537 H-ABR 37 | FKM 12537 M-ABR 37 |
| A: Working width straight without side brush [cm]     | 125                | 125                |
| B: Working width straight with side brushes [cm]      | 147                | 147                |
| Working width diagonal [cm]                           | 110                | 110                |
| C: Straight passage width without side brushes [cm]   | 133                | 133                |
| D: Straight passage width with side brushes [cm] 145  |                    | 145                |
| E: Length including SSB without attachment frame [cm] | 71                 | 71                 |
| F: Length without SSB without attachment frame [cm]   | 40                 | 40                 |
| G: Height without attachment frame [cm]               | 44                 | 44                 |
| Brush diameter [cm]                                   | 37                 | 37                 |
| Swivel angle [degrees]                                | 30                 | 30                 |
| Sweeping mirror [cm]                                  | 5-7                | 5-7                |
| Weights                                               |                    |                    |
| Basic unit [kg]                                       | 55                 | 55                 |
| Collecting container [kg]                             | 17                 | 17                 |
| Side brushes [kg]                                     | 10                 | 10                 |
| Volume                                                |                    |                    |
| Collecting tank [ltr]                                 | 77                 | 77                 |