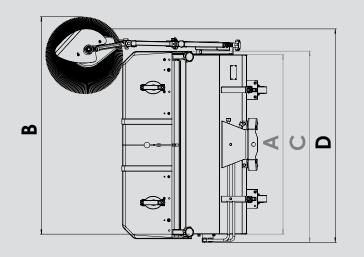

| Sweepers                                              |                    |                    |
|-------------------------------------------------------|--------------------|--------------------|
| Measurements                                          | FKM 12537 H-ABR 37 | FKM 12537 M-ABR 37 |
| A: Working width straight without side brush [cm]     | 125                | 125                |
| B: Working width straight with side brushes [cm]      | 147                | 147                |
| Working width diagonal [cm]                           | 110                | 110                |
| C: Straight passage width without side brushes [cm]   | 133                | 133                |
| D: Straight passage width with side brushes [cm] 145  |                    | 145                |
| E: Length including SSB without attachment frame [cm] | 71                 | 71                 |
| F: Length without SSB without attachment frame [cm]   | 40                 | 40                 |
| G: Height without attachment frame [cm]               | 44                 | 44                 |
| Brush diameter [cm]                                   | 37                 | 37                 |
| Swivel angle [degrees]                                | 30                 | 30                 |
| Sweeping mirror [cm]                                  | 5-7                | 5-7                |
| Weights                                               |                    |                    |
| Basic unit [kg]                                       | 55                 | 55                 |
| Collecting container [kg]                             | 17                 | 17                 |
| Side brushes [kg]                                     | 10                 | 10                 |
| Volume                                                |                    |                    |
| Collecting tank [ltr]                                 | 77                 | 77                 |