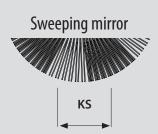

| Sweepers                                              |                    |                    |
|-------------------------------------------------------|--------------------|--------------------|
| Measurements                                          | FKM 12537 H-ABR 37 | FKM 12537 M-ABR 37 |
| A: Working width straight without side brush [cm]     | 125                | 125                |
| B: Working width straight with side brushes [cm]      | 147                | 147                |
| Working width diagonal [cm]                           | 110                | 110                |
| C: Straight passage width without side brushes [cm]   | 133                | 133                |
| D: Straight passage width with side brushes [cm] 145  |                    | 145                |
| E: Length including SSB without attachment frame [cm] | 71                 | 71                 |
| F: Length without SSB without attachment frame [cm]   | 40                 | 40                 |
| G: Height without attachment frame [cm]               | 44                 | 44                 |
| Brush diameter [cm]                                   | 37                 | 37                 |
| Swivel angle [degrees]                                | 30                 | 30                 |
| Sweeping mirror [cm]                                  | 5-7                | 5-7                |
| Weights                                               |                    |                    |
| Basic unit [kg]                                       | 55                 | 55                 |
| Collecting container [kg]                             | 17                 | 17                 |
| Side brushes [kg]                                     | 10                 | 10                 |
| Volume                                                |                    |                    |
| Collecting tank [ltr]                                 | 77                 | 77                 |