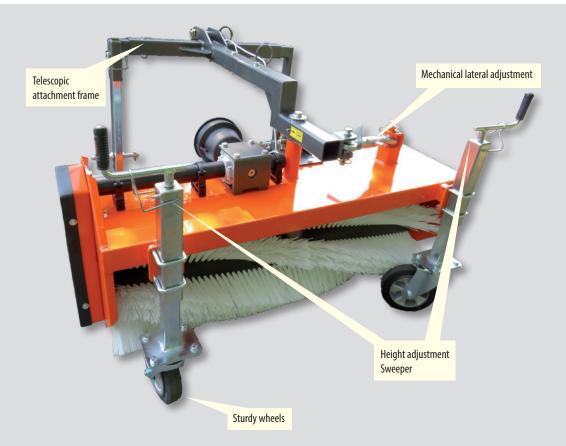

Height adjustment of the collecting tank

On both sides telescopic Attachment frame

Mechanical Emptying the collection tank (hydraulic optional)

| Measurements                                         | HKM 12540 M/H | HKM 15040 M/H |
|------------------------------------------------------|---------------|---------------|
| A: Working width straight; without side broom [cm]   | 125           | 150           |
| B: Working width straight; with side brushes [cm]    | 158           | 183           |
| Working width sloping [cm]                           | 120           | 143           |
| C: Straight passage width; without side brushes [cm] | 140           | 165           |
| D: Straight passage width; with side brushes [cm]    | 153           | 178           |
| Passage width, sloping; without SSB [cm]             | 135           | 160           |
| E: Length; with attachment frame [cm]                | 123           | 148           |
| G: Height; without attachment frame [cm]             | 86            | 86            |
| Brush diameter [cm]                                  | 40            | 40            |
| Pivot angle [degrees]                                | 20            | 20            |
| Sweep angle [cm]                                     | 6-8           | 6-8           |
| Weights                                              |               |               |
| Basic unit [kg]                                      | 122           | 140           |
| Collecting tank [kg]                                 | 38            | 42            |
| Water sprinkler system, full tanks [100 ltr]         | 118           | 118           |
| Side brushes [kg]                                    | 8             | 8             |
| Volume                                               |               |               |
| collecting tank [ltr]                                | 66            | 80            |
| Capacity                                             |               |               |
| Oil volume [ltr/min]                                 | 20            | 20            |
| Tractor power mech. [hp]                             | 12            | 12            |