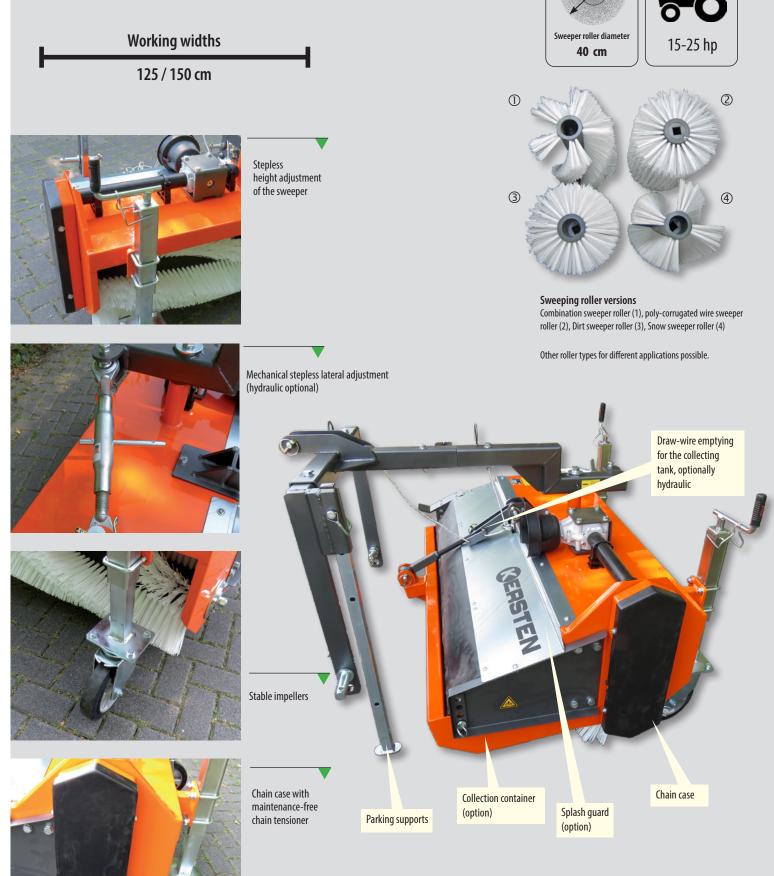

#### Use Sweeper roller types

- Combination sweeper roller (standard factory setting) For over 90% of all applications
- Poly-corrugated wire sweeping roller For high levels of stubborn dirt, e.g. moss etc.
- Dirt sweeping roller
   Due to higher bristle content suitable for greater soiling
- Snow sweeping roller A special bristle arrangement with a larger the snow is optimally transported away.

### **Practical accessories**

- Dirt collection container The sweepings are collected in one operation
- Rubber spray flap To reduce flying dirt particles
- Side broom For collecting dirt even in side areas, z. e.g. kerb gutters etc.

Height adjustment of the collecting tank

On both sides telescopic Attachment frame

Mechanical Emptying the collection tank (hydraulic optional)

| Measurements                                         | HKM 12540 M/H | HKM 15040 M/H |
|------------------------------------------------------|---------------|---------------|
| A: Working width straight; without side broom [cm]   | 125           | 150           |
| B: Working width straight; with side brushes [cm]    | 158           | 183           |
| Working width sloping [cm]                           | 120           | 143           |
| C: Straight passage width; without side brushes [cm] | 140           | 165           |
| D: Straight passage width; with side brushes [cm]    | 153           | 178           |
| Passage width, sloping; without SSB [cm]             | 135           | 160           |
| E: Length; with attachment frame [cm]                | 123           | 148           |
| G: Height; without attachment frame [cm]             | 86            | 86            |
| Brush diameter [cm]                                  | 40            | 40            |
| Pivot angle [degrees]                                | 20            | 20            |
| Sweep angle [cm]                                     | 6-8           | 6-8           |
| Weights                                              |               |               |
| Basic unit [kg]                                      | 122           | 140           |
| Collecting tank [kg]                                 | 38            | 42            |
| Water sprinkler system, full tanks [100 ltr]         | 118           | 118           |
| Side brushes [kg]                                    | 8             | 8             |
| Volume                                               |               |               |
| collecting tank [ltr]                                | 66            | 80            |
| Capacity                                             |               |               |
| Oil volume [ltr/min]                                 | 20            | 20            |
| Tractor power mech. [hp]                             | 12            | 12            |