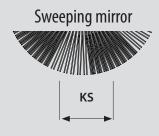

Height adjustment of the collecting tank

On both sides telescopic Attachment frame

Mechanical Emptying the collection tank (hydraulic optional)

| Measurements                                         | HKM 12540 M/H | HKM 15040 M/H |
|------------------------------------------------------|---------------|---------------|
| A: Working width straight; without side broom [cm]   | 125           | 150           |
| B: Working width straight; with side brushes [cm]    | 158           | 183           |
| Working width sloping [cm]                           | 120           | 143           |
| C: Straight passage width; without side brushes [cm] | 140           | 165           |
| D: Straight passage width; with side brushes [cm]    | 153           | 178           |
| Passage width, sloping; without SSB [cm]             | 135           | 160           |
| E: Length; with attachment frame [cm]                | 123           | 148           |
| G: Height; without attachment frame [cm]             | 86            | 86            |
| Brush diameter [cm]                                  | 40            | 40            |
| Pivot angle [degrees]                                | 20            | 20            |
| Sweep angle [cm]                                     | 6-8           | 6-8           |
| Weights                                              |               |               |
| Basic unit [kg]                                      | 122           | 140           |
| Collecting tank [kg]                                 | 38            | 42            |
| Water sprinkler system, full tanks [100 ltr]         | 118           | 118           |
| Side brushes [kg]                                    | 8             | 8             |
| Volume                                               |               |               |
| collecting tank [ltr]                                | 66            | 80            |
| Capacity                                             |               |               |
| Oil volume [ltr/min]                                 | 20            | 20            |
| Tractor power mech. [hp]                             | 12            | 12            |