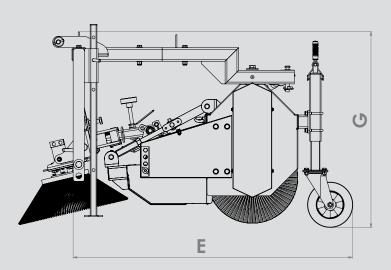

Height adjustment of the collecting tank

On both sides telescopic Attachment frame

Mechanical Emptying the collection tank (hydraulic optional)

| Measurements                                         | HKM 12540 M/H | HKM 15040 M/H |
|------------------------------------------------------|---------------|---------------|
| A: Working width straight; without side broom [cm]   | 125           | 150           |
| B: Working width straight; with side brushes [cm]    | 158           | 183           |
| Working width sloping [cm]                           | 120           | 143           |
| C: Straight passage width; without side brushes [cm] | 140           | 165           |
| D: Straight passage width; with side brushes [cm]    | 153           | 178           |
| Passage width, sloping; without SSB [cm]             | 135           | 160           |
| E: Length; with attachment frame [cm]                | 123           | 148           |
| G: Height; without attachment frame [cm]             | 86            | 86            |
| Brush diameter [cm]                                  | 40            | 40            |
| Pivot angle [degrees]                                | 20            | 20            |
| Sweep angle [cm]                                     | 6-8           | 6-8           |
| Weights                                              |               |               |
| Basic unit [kg]                                      | 122           | 140           |
| Collecting tank [kg]                                 | 38            | 42            |
| Water sprinkler system, full tanks [100 ltr]         | 118           | 118           |
| Side brushes [kg]                                    | 8             | 8             |
| Volume                                               |               |               |
| collecting tank [ltr]                                | 66            | 80            |
| Capacity                                             |               |               |
| Oil volume [ltr/min]                                 | 20            | 20            |
| Tractor power mech. [hp]                             | 12            | 12            |