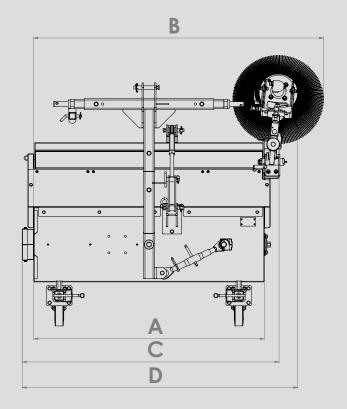

Height adjustment of the collecting tank

On both sides telescopic Attachment frame

Mechanical Emptying the collection tank (hydraulic optional)

| Measurements                                         | HKM 12540 M/H | HKM 15040 M/H |
|------------------------------------------------------|---------------|---------------|
| A: Working width straight; without side broom [cm]   | 125           | 150           |
| B: Working width straight; with side brushes [cm]    | 158           | 183           |
| Working width sloping [cm]                           | 120           | 143           |
| C: Straight passage width; without side brushes [cm] | 140           | 165           |
| D: Straight passage width; with side brushes [cm]    | 153           | 178           |
| Passage width, sloping; without SSB [cm]             | 135           | 160           |
| E: Length; with attachment frame [cm]                | 123           | 148           |
| G: Height; without attachment frame [cm]             | 86            | 86            |
| Brush diameter [cm]                                  | 40            | 40            |
| Pivot angle [degrees]                                | 20            | 20            |
| Sweep angle [cm]                                     | 6-8           | 6-8           |
| Weights                                              |               |               |
| Basic unit [kg]                                      | 122           | 140           |
| Collecting tank [kg]                                 | 38            | 42            |
| Water sprinkler system, full tanks [100 ltr]         | 118           | 118           |
| Side brushes [kg]                                    | 8             | 8             |
| Volume                                               |               |               |
| collecting tank [ltr]                                | 66            | 80            |
| Capacity                                             |               |               |
| Oil volume [ltr/min]                                 | 20            | 20            |
| Tractor power mech. [hp]                             | 12            | 12            |