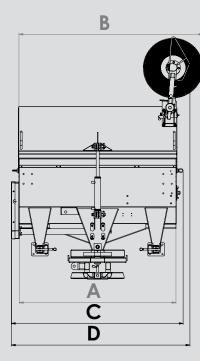

Hydraulic Container emptying

Sweepers for small tractors

| Measurements                                            | KM 13050 M | KM 14750 M | KM 16550 M | KM 13050 H | KM 14750 H | KM 16550 H |
|---------------------------------------------------------|------------|------------|------------|------------|------------|------------|
| measurements                                            | KM 13030 M | KM 14730 M | KM 10550 M | KW 13030 H | KM 14750 H | KM 10550 H |
| A: Working width straight; without side broom [cm]      | 130        | 147        | 165        | 130        | 147        | 165        |
| B: Working width straight; with side broom [cm]         | 153        | 170        | 188        | 153        | 170        | 188        |
| Working width sloping [cm]                              | 118        | 134        | 150        | 118        | 134        | 150        |
| C: Straight passage width; without side brushes [cm]    | 142        | 159        | 177        | 142        | 159        | 177        |
| D: Straight passage width; with side brushes [cm]       | 148        | 165        | 183        | 148        | 165        | 183        |
| Clearance width sloping; without SSB [cm]               | 138        | 155        | 173        | 138        | 155        | 173        |
| E: Length; including SSB; without attachment frame [cm] | 137        | 137        | 137        | 137        | 137        | 137        |
| F: Length; without SSB; without attachment frame [cm]   | 86         | 86         | 86         | 86         | 86         | 86         |
| G: Height; without attachment frame [cm]                | 82         | 82         | 82         | 82         | 82         | 82         |
| Brush diameter [cm]                                     | 50         | 50         | 50         | 50         | 50         | 50         |
| Swivel angle [degrees]                                  | 24         | 24         | 24         | 24         | 24         | 24         |
| Sweeping mirror [cm]                                    | 8-10       | 8-10       | 8-10       | 8-10       | 8-10       | 8-10       |
| Weights                                                 |            |            |            |            |            |            |
| Basic unit [kg]                                         | 162        | 175        | 185        | 162        | 175        | 185        |
| Collecting container [kg]                               | 67         | 73         | 80         | 67         | 73         | 80         |
| Side brushes [kg]                                       | 40         | 40         | 40         | 40         | 40         | 40         |
| Water sprinkler 100 litres ; full tanks [kg]            | 126        | 126        | 126        | 126        | 126        | 126        |
| Volume                                                  |            |            |            |            |            |            |
| Collection tank [ltr]                                   | 95         | 102        | 115        | 95         | 102        | 115        |
| Water sprinkler [ltr]                                   | 100        | 100        | 100        | 100        | 100        | 100        |
| Capacity                                                |            |            |            |            |            |            |
| Oil volume [ltr/min] at 180 bar                         | 35         | 35         | 35         | 35         | 35         | 35         |
| Tractor power [hp]                                      | 25         | 25         | 25         | 25         | 25         | 25         |