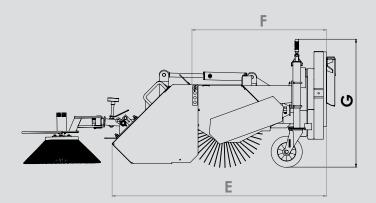

Hydraulic Container emptying

Sweepers for small tractors

| Measurements                                            | KM 13050 M | KM 14750 M | KM 16550 M | KM 13050 H | KM 14750 H | KM 16550 H |
|---------------------------------------------------------|------------|------------|------------|------------|------------|------------|
| measurements                                            | KM 13030 M | KM 14730 M | KM 10550 M | KW 13030 H | KM 14750 H | KM 10550 H |
| A: Working width straight; without side broom [cm]      | 130        | 147        | 165        | 130        | 147        | 165        |
| B: Working width straight; with side broom [cm]         | 153        | 170        | 188        | 153        | 170        | 188        |
| Working width sloping [cm]                              | 118        | 134        | 150        | 118        | 134        | 150        |
| C: Straight passage width; without side brushes [cm]    | 142        | 159        | 177        | 142        | 159        | 177        |
| D: Straight passage width; with side brushes [cm]       | 148        | 165        | 183        | 148        | 165        | 183        |
| Clearance width sloping; without SSB [cm]               | 138        | 155        | 173        | 138        | 155        | 173        |
| E: Length; including SSB; without attachment frame [cm] | 137        | 137        | 137        | 137        | 137        | 137        |
| F: Length; without SSB; without attachment frame [cm]   | 86         | 86         | 86         | 86         | 86         | 86         |
| G: Height; without attachment frame [cm]                | 82         | 82         | 82         | 82         | 82         | 82         |
| Brush diameter [cm]                                     | 50         | 50         | 50         | 50         | 50         | 50         |
| Swivel angle [degrees]                                  | 24         | 24         | 24         | 24         | 24         | 24         |
| Sweeping mirror [cm]                                    | 8-10       | 8-10       | 8-10       | 8-10       | 8-10       | 8-10       |
| Weights                                                 |            |            |            |            |            |            |
| Basic unit [kg]                                         | 162        | 175        | 185        | 162        | 175        | 185        |
| Collecting container [kg]                               | 67         | 73         | 80         | 67         | 73         | 80         |
| Side brushes [kg]                                       | 40         | 40         | 40         | 40         | 40         | 40         |
| Water sprinkler 100 litres ; full tanks [kg]            | 126        | 126        | 126        | 126        | 126        | 126        |
| Volume                                                  |            |            |            |            |            |            |
| Collection tank [ltr]                                   | 95         | 102        | 115        | 95         | 102        | 115        |
| Water sprinkler [ltr]                                   | 100        | 100        | 100        | 100        | 100        | 100        |
| Capacity                                                |            |            |            |            |            |            |
| Oil volume [ltr/min] at 180 bar                         | 35         | 35         | 35         | 35         | 35         | 35         |
| Tractor power [hp]                                      | 25         | 25         | 25         | 25         | 25         | 25         |