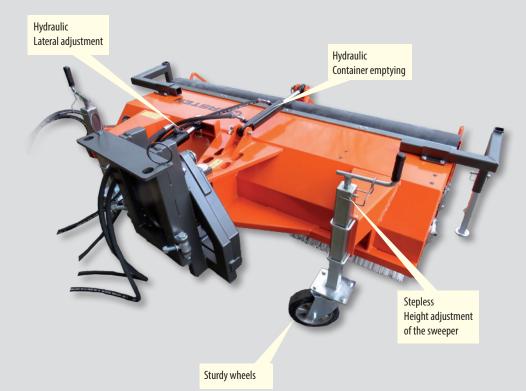

## **Practical accessories**

- Dirt collection container
   The sweepings are collected in one operation
- Rubber spray flap To reduce flying dirt particles
- Side broom For collecting dirt even in side areas, z. e.g. kerb gutters etc.
- Parking supports For longer storage in order not to damage the sweeping roller

Hydraulic Container emptying

Sweepers for small tractors

| Measurements                                            | KM 13050 M | KM 14750 M | KM 16550 M | KM 13050 H | KM 14750 H | KM 16550 H |
|---------------------------------------------------------|------------|------------|------------|------------|------------|------------|
| measurements                                            | KM 13030 M | KM 14730 M | KM 10550 M | KW 13030 H | KM 14750 H | KM 10550 H |
| A: Working width straight; without side broom [cm]      | 130        | 147        | 165        | 130        | 147        | 165        |
| B: Working width straight; with side broom [cm]         | 153        | 170        | 188        | 153        | 170        | 188        |
| Working width sloping [cm]                              | 118        | 134        | 150        | 118        | 134        | 150        |
| C: Straight passage width; without side brushes [cm]    | 142        | 159        | 177        | 142        | 159        | 177        |
| D: Straight passage width; with side brushes [cm]       | 148        | 165        | 183        | 148        | 165        | 183        |
| Clearance width sloping; without SSB [cm]               | 138        | 155        | 173        | 138        | 155        | 173        |
| E: Length; including SSB; without attachment frame [cm] | 137        | 137        | 137        | 137        | 137        | 137        |
| F: Length; without SSB; without attachment frame [cm]   | 86         | 86         | 86         | 86         | 86         | 86         |
| G: Height; without attachment frame [cm]                | 82         | 82         | 82         | 82         | 82         | 82         |
| Brush diameter [cm]                                     | 50         | 50         | 50         | 50         | 50         | 50         |
| Swivel angle [degrees]                                  | 24         | 24         | 24         | 24         | 24         | 24         |
| Sweeping mirror [cm]                                    | 8-10       | 8-10       | 8-10       | 8-10       | 8-10       | 8-10       |
| Weights                                                 |            |            |            |            |            |            |
| Basic unit [kg]                                         | 162        | 175        | 185        | 162        | 175        | 185        |
| Collecting container [kg]                               | 67         | 73         | 80         | 67         | 73         | 80         |
| Side brushes [kg]                                       | 40         | 40         | 40         | 40         | 40         | 40         |
| Water sprinkler 100 litres ; full tanks [kg]            | 126        | 126        | 126        | 126        | 126        | 126        |
| Volume                                                  |            |            |            |            |            |            |
| Collection tank [ltr]                                   | 95         | 102        | 115        | 95         | 102        | 115        |
| Water sprinkler [ltr]                                   | 100        | 100        | 100        | 100        | 100        | 100        |
| Capacity                                                |            |            |            |            |            |            |
| Oil volume [ltr/min] at 180 bar                         | 35         | 35         | 35         | 35         | 35         | 35         |
| Tractor power [hp]                                      | 25         | 25         | 25         | 25         | 25         | 25         |