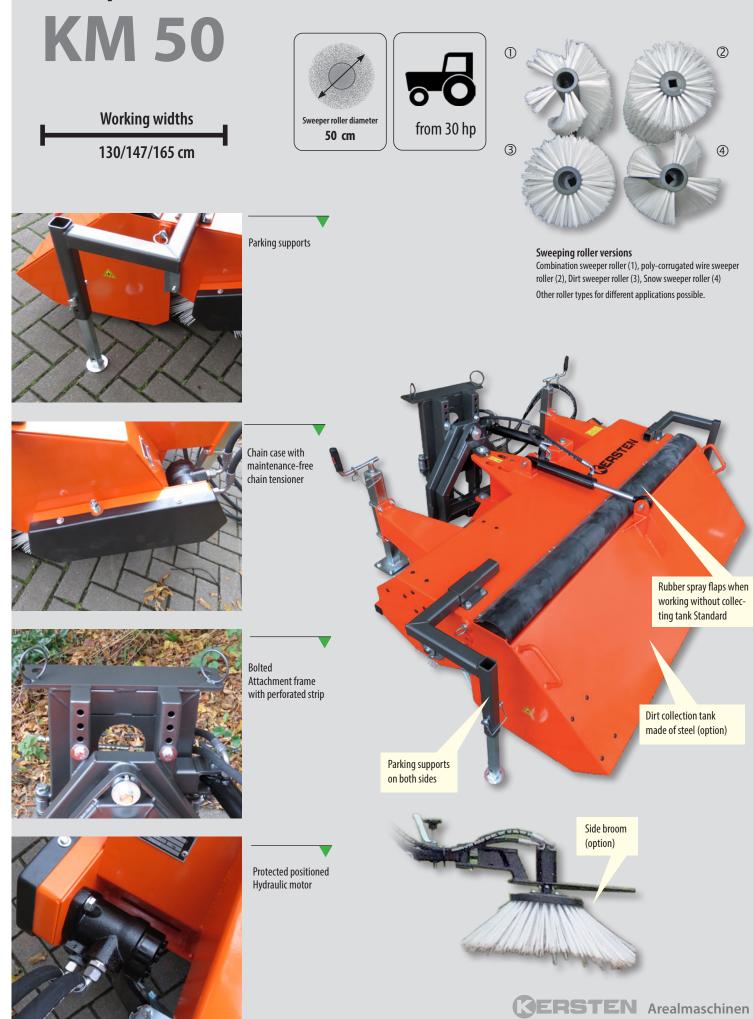

## Sweepers for tractors and municipal vehicles

## Use Sweeper roller types

- Combination sweeper roller (standard factory setting) For over 90% of all applications
- Poly-corrugated wire sweeping roller For high levels of stubborn dirt, e.g. moss etc.
- Dirt sweeping roller Suitable for larger amounts of dirt due to
- Snow sweeping roller A special bristle arrangement with a larger the snow is optimally transported away.

## **Practical accessories**

- Dirt collection container
   The sweepings are collected in one operation
- Rubber spray flap To reduce flying dirt particles
- Side broom For collecting dirt even in side areas, z. e.g. kerb gutters etc.
- Parking supports For longer storage in order not to damage the sweeping roller